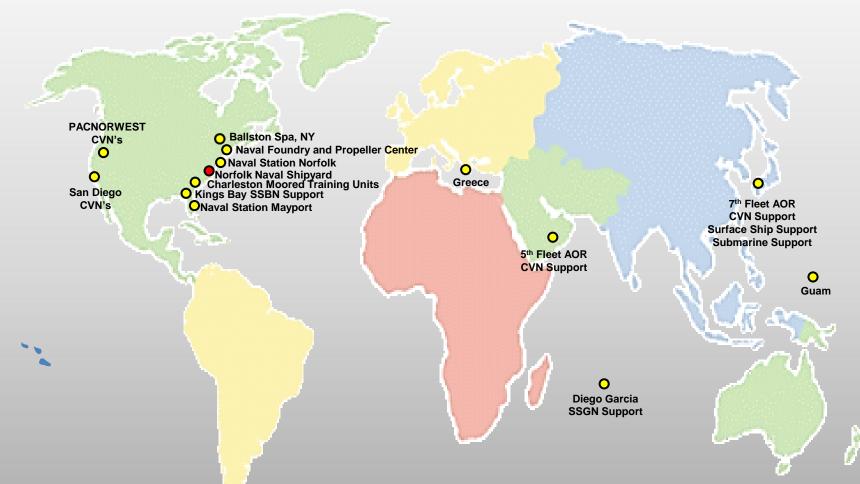

### Shipyard Overview

600 – 1000 Workers per Day Supporting the Navy's Mission Worldwide

Service to the Fleet, Any Ship, Any Time, Anywhere