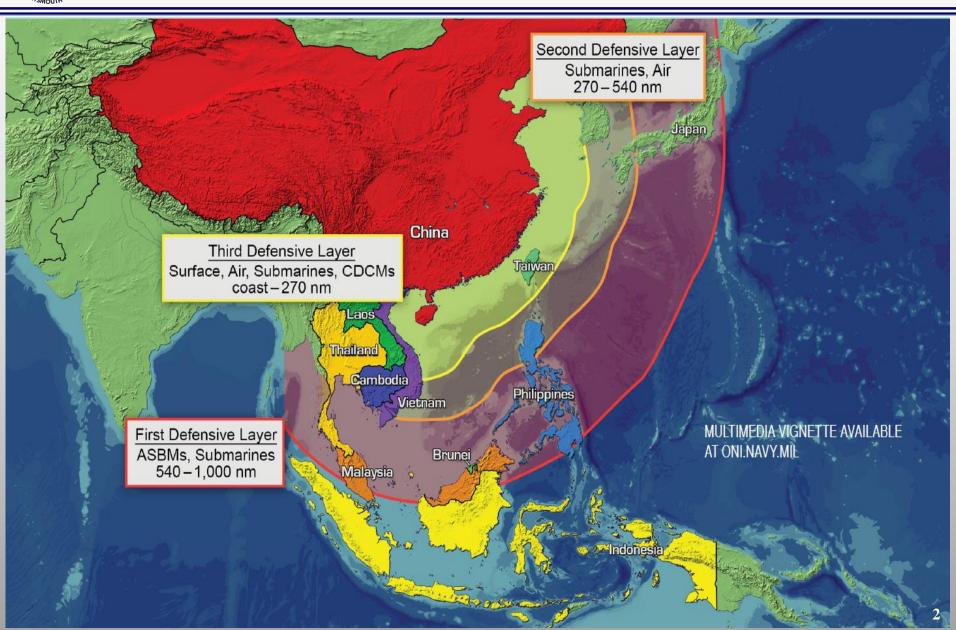

## Norfolk Naval Shipyard

WERICA TO THE PROPERTY OF THE





## **American Society of Naval Engineers** 2/20/2019









## China's Defensive Layers





## Shipyard Overview

#### Service to the Fleet-Any Ship, Any Time, Any Where



#### **Full Service Waterfront Support**

- 5 Drydocks (1 Service Dock)
- Only Federally-Owned CVN East Coast Dry Dock
- 3 Major Servicing Piers
- East Coast SSBN Refueling Mission
- CVN, SSBN, SSGN, SSN, LHD, LPDs, Surface Ships, Tenders

#### **Fully Capable Depot Maintenance Plant**

- Full Service Shipyard
- Component Repair
- · Naval Foundry and Propeller Center, Philadelphia

#### **Operating Profile**

- 1.6 Million Man Days Per Year
- Annual Business \$1.5 Billion
- 11,000 Civilians & 700 Military
- Additional 6,000 tenant commands/ship's force

#### **Fleet Support**

- Industrial Support Area for Ship's Force
- MWR, NEX, Commissary, Gym
- CDC, Housing Areas
- Fleet Training Center
- Fleet Berthin