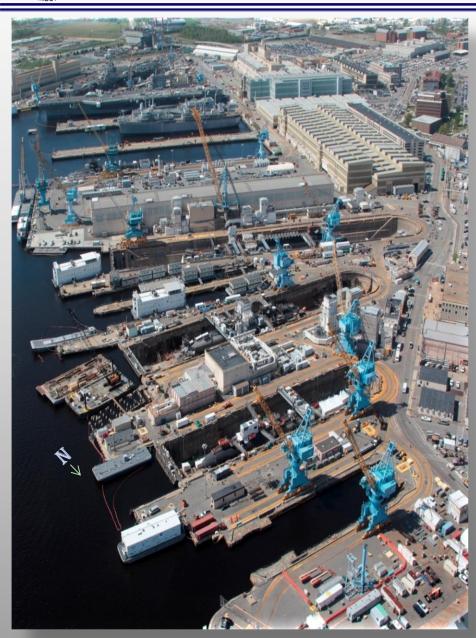

## Shipyard Overview

#### Service to the Fleet-Any Ship, Any Time, Any Where

#### **Full Service Waterfront Support**

- 5 Drydocks (1 Service Dock)
- Only Federally-Owned CVN East Coast Dry Dock
- 3 Major Servicing Piers
- East Coast SSBN Refueling Mission
- CVN, SSBN, SSGN, SSN, LHD, LPDs, Surface Ships, Tenders

#### **Fully Capable Depot Maintenance Plant**

- Full Service Shipyard
- Component Repair
- · Naval Foundry and Propeller Center, Philadelphia

#### **Operating Profile**

- 1.6 Million Man Days Per Year
- Annual Business \$1.5 Billion
- 11,000 Civilians & 700 Military
- Additional 6,000 tenant commands/ship's force

#### **Fleet Support**

- Industrial Support Area for Ship's Force
- MWR, NEX, Commissary, Gym
- CDC, Housing Areas
- Fleet Training Center
- Fleet Berthing Support