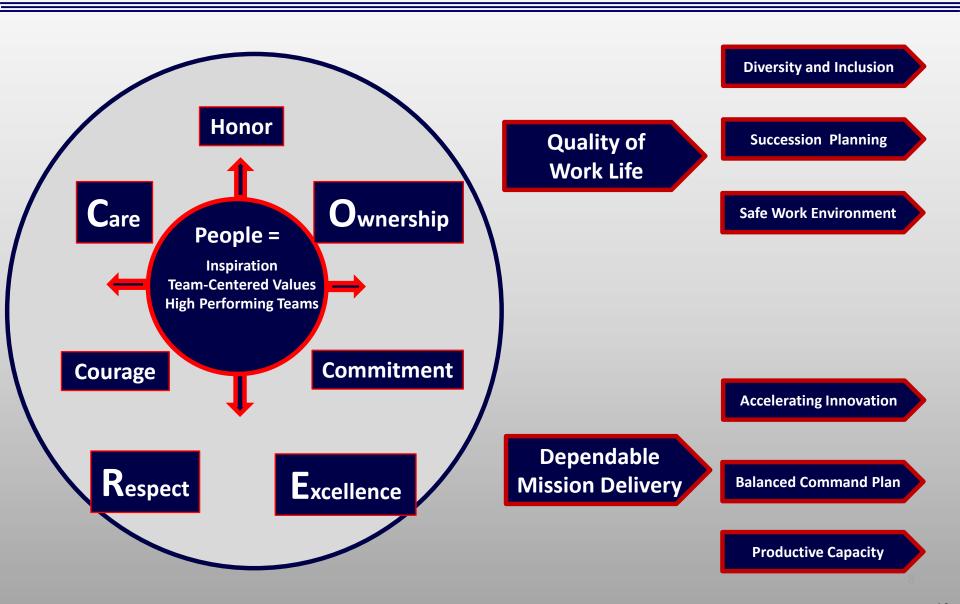

8 Facilities: Main Site & 6 annexes (1,420 acres)

14,000 Personnel Main Navy Tenants:

NNSY, SPAWAR, OCHR, MARMC, NAVFAC

Main Non-Navy Tenants:

DLA, DECA

Naval Medical Center
Portsmouth (Contract
support)

Saint Helena (excess)

**NNSY Main Site** 

**Scott Center** 

**New Gosport Housing** 

Saint Julien's Creek

**Stanley Court Housing** 



South Gate

**Paradise Creek** 

Not pictured on map:

 NEX Distribution Center (Suffolk, VA)





### Shipyard Overview



600 – 1000 Workers per Day Supporting the Navy's Mission Worldwide

Service to the Fleet, Any Ship, Any Time, Anywhere



# Shipyard Overview Demographics

#### 50-55 Age Group: 2.38% CSRS vs 97.62% FERS



2/2/2019-33.49% of the current workforce has <5 years of experience in the shipyard.



## NNSY Campaign Plan Vision



#### USS LA JOLLA (SSN 701)

#### USS SAN FRANCISO (SSN 711)





NORFOLK NAVAL SHIPYARD "Any Ship, Any Time, Any Where"



**USS WYOMING (SSBN 742)** 



USS GEORGE H.W. BUSH (CVN 77)