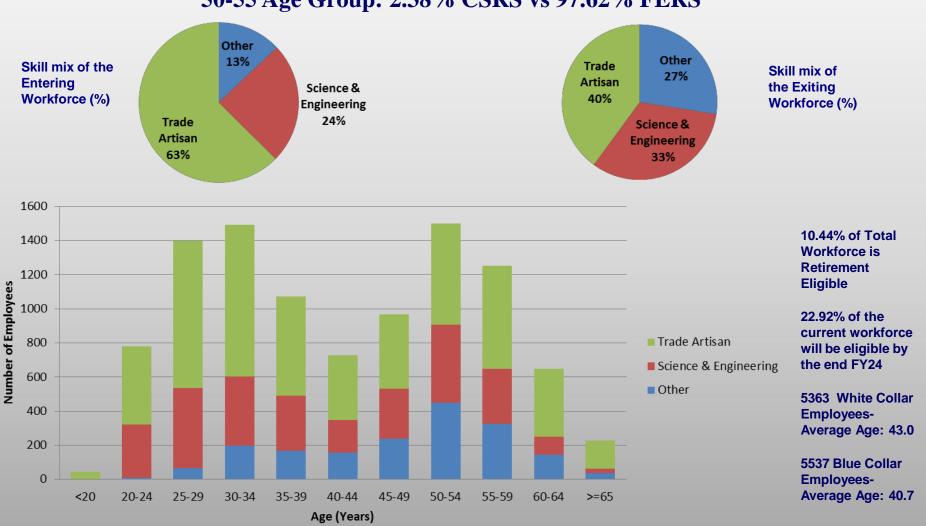

# Shipyard Overview Demographics

#### 50-55 Age Group: 2.38% CSRS vs 97.62% FERS

2/2/2019-33.49% of the current workforce has <5 years of experience in the shipyard.