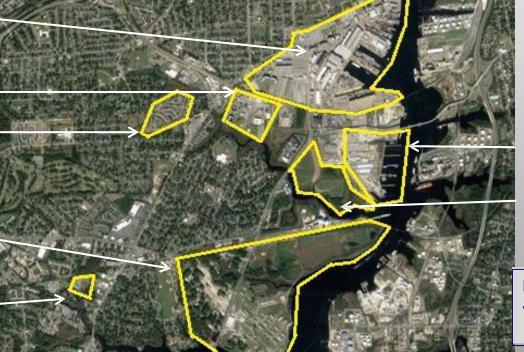

### Shipyard Overview

PRV: \$5.5 Billion

508 Facilities: Main Site & 6 annexes (1,420 acres)

14,000 Personnel Main Navy Tenants:

NNSY, SPAWAR, OCHR, MARMC, NAVFAC

Main Non-Navy Tenants:

DLA, DECA

Naval Medical Center
Portsmouth (Contract
support)

Saint Helena (excess)

**NNSY Main Site** 

**Scott Center** 

**New Gosport Housing** 

Saint Julien's Creek

**Stanley Court Housing** 

South Gate

**Paradise Creek** 

Not pictured on map:

 NEX Distribution Center (Suffolk, VA)